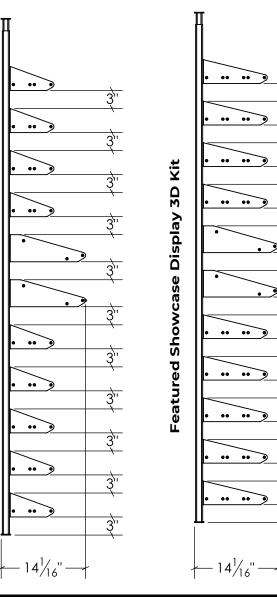

## \*Continue to the next page for more detailed specs on the 2 deep & 3 deep variations.

3`''

3''

3''

3`'

3''

3''

<u>3</u>''

<u>3</u>''

3''

3."

3''

SHOWCASE SERIES DISPLAY KITS (SC-DSP-2D-BLK)

3ָ"

3''

3''

3''

<u>3</u>''

3''

3"

3''

3''

3''

3''