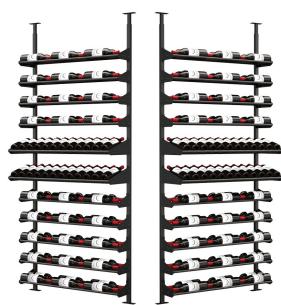

## SHOWCASE SERIES

DISPLAY KITS (SC-DSP-2D-BLK/SC-DSP-3D-BLK)



## FEATURES

- + The Showcase Series is the most versatile wine rack system we have released yet by offering label-out, neck out, angled, and shelf presentation options.
- + High-quality materials make for sturdy construction and simple assembly.
- + Telescoping posts designed for ceilings up to 10 ft
- + Modern industrial matte black finish
- + CAD blocks available

Featured Showcase Display 2D Kit





## \*Continue to the next page for more detailed specs on the 2 deep & 3 deep variations.

3`''

3''

3''

3`'

3''

3''

<u>3</u>''

<u>3</u>''

3''

3."

3''

SHOWCASE SERIES DISPLAY KITS (SC-DSP-2D-BLK)



3ָ"

3''

3''

3''

<u>3</u>''

3''

3"

3''

3''

3''

3''





ULTRAWINERACKS.COM

800.343.9463 ext. 802

## SHOWCASE SERIES DISPLAY KITS (SC-DSP-3D-BLK)







ULTRAWINERACKS.COM



800.343.9463 ext. 802