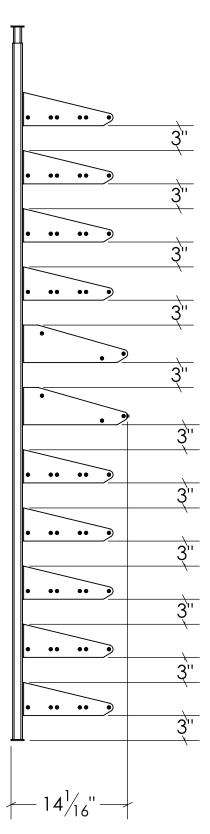

## \*Continue to the next page for more detailed specs on the 2 deep & 3 deep variations.

3`''

3''

3''

3`'

3''

3''

<u>3</u>''

<u>3</u>''

3''

3."

3''

SHOWCASE SERIES DISPLAY KITS (SC-DSP-2D-BLK)

3ָ"

3''

3''

3''

<u>3</u>''

3''

3"

3''

3''

3''

3''