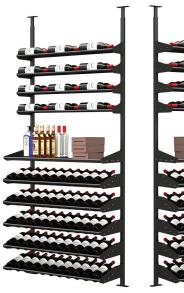

## **SHOWCASE SERIES**

CENTERPIECE KITS (SC-CTP-2D-BLK/SC-CTP-3D-BLK)

### **FEATURES**

- + The Showcase Series is the most versatile wine rack system we have released yet by offering label-out, neck out, angled, and shelf presentation options.
- + High-quality materials make for sturdy construction and simple assembly.
- + Telescoping posts designed for ceilings up to 10 ft
- + Modern industrial matte black finish
- + CAD blocks available