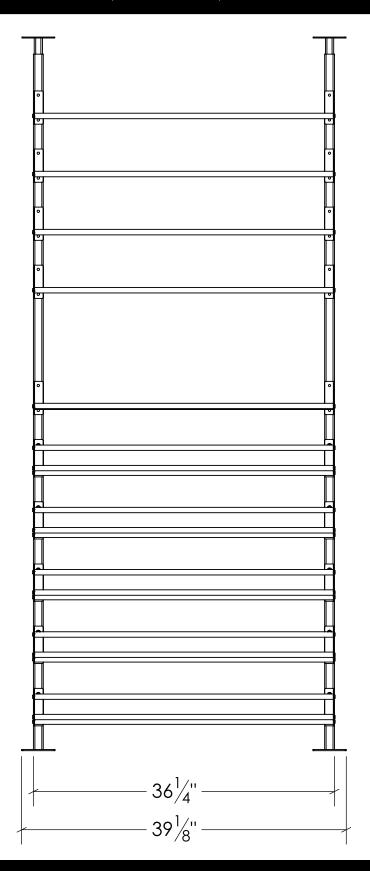

## **SHOWCASE SERIES**

CENTERPIECE KITS (SC-CTP-3D-BLK)

# Featured Showcase Centerpiece 3D Kit