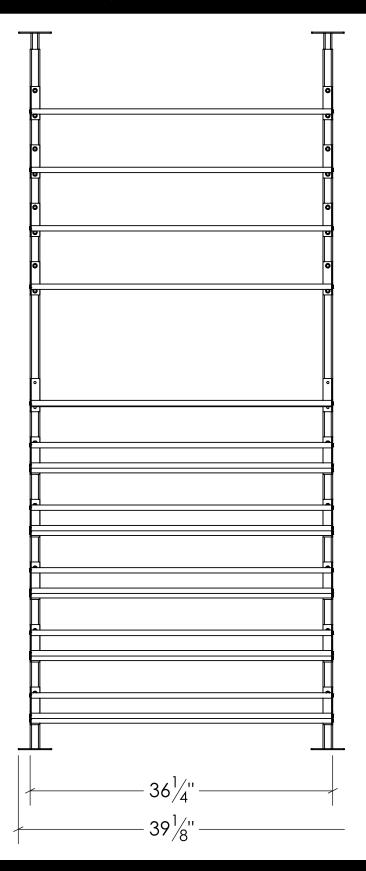

### **SHOWCASE SERIES**

CENTERPIECE KITS (SC-CTP-2D-BLK)

# Featured Showcase Centerpiece 2D Kit