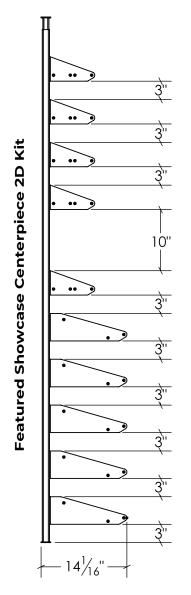

### **SHOWCASE SERIES**

CENTERPIECE KITS (SC-CTP-2D-BLK)

# Featured Showcase Centerpiece 2D Kit