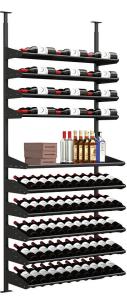

## **SHOWCASE SERIES**

CENTERPIECE KITS (SC-CTP-2D-BLK/SC-CTP-3D-BLK)

### **FEATURES**

- + The Showcase Series is the most versatile wine rack system we have released yet by offering label-out, neck out, angled, and shelf presentation options.
- + High-quality materials make for sturdy construction and simple assembly.
- + Telescoping posts designed for ceilings up to 10 ft
- + Modern industrial matte black finish
- + CAD blocks available