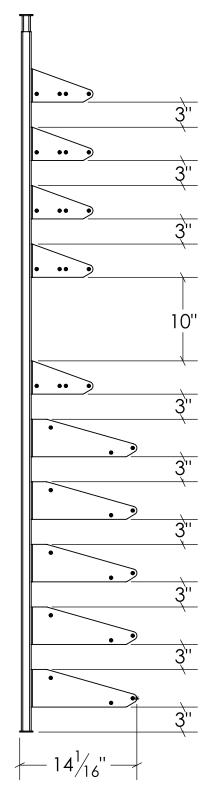

### **SHOWCASE SERIES**

CENTERPIECE KITS (SC-CTP-2D-BLK)

# Featured Showcase Centerpiece 2D Kit