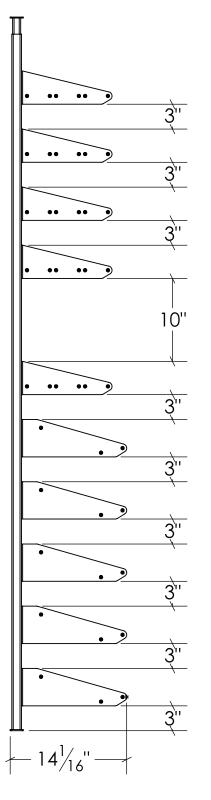

## **SHOWCASE SERIES**

CENTERPIECE KITS (SC-CTP-3D-BLK)

# Featured Showcase Centerpiece 3D Kit