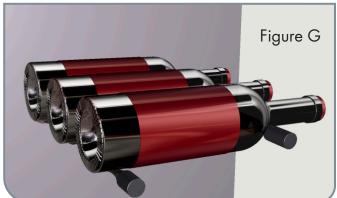

## 4. INSTALL VINO PINS

Thread two (2) Vino Pins Assembiles onto the Studs (Figure G). Firmly hand-tighten taking care not to over tighten. Confirm Pins are level. Ensure you are installing the Neck Pin into the higher of the two holes and the Base Pin into the lower of the two holes.