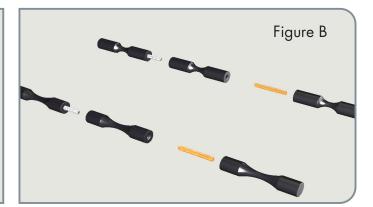

## 2. (OPTIONAL) EXTEND VINO PINS

If using Vino Pins extensions (sold separately), thread a stud into one end of the base extension Pin and screw the starter base Pin onto the remaining exposed end and firmly hand tighten (Figure B).

Connect any additional extensions (up to three total bottles deep for 750ml bottles) in a similar fashion and repeat this process for the neck pins.

\*\*Pins can extend to two bottles deep for Magnum or Champagne bottles and require one (1) Magnum