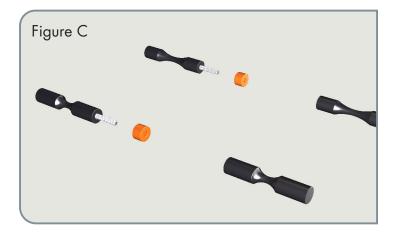

Connect any additional extensions (up to three total bottles deep for 750ml bottles) in a similar fashion and repeat this process for the neck pins.

\*\*Pins can extend to two bottles deep for Magnum or Champagne bottles and require one (1) Magnum

Spacer to be inserted between each Starter and Extension Pin (Figure C).\*\*