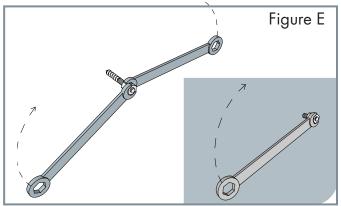

## **b. Using Nuts**

Alternatively, attach two (2) provided nuts onto the fine threaded end of the Lag Stud. Using two 10mm wrenches, tighten the nuts against one another (Figure E), essentially creating a screw head. Then use one wrench on the outer nut and screw the wood lag into the pilot holes until the coarse threads are no longer visible.