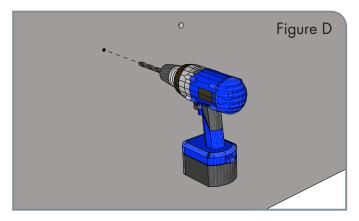

## **3. CONFIRM WALL SURFACE**

Drill two (2) pilot holes using a 5/32" (4mm) Drill Bit (Figure D) to determine whether your installation will be into solid wood or drywall surface.

NOTE: If it is determined to be drywall, please use (or purchase if necessary) Vino Series Collars install guide.