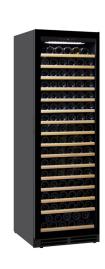

## **OENOPRO 176** SINGLE ZONE WINE CABINET

## **FEATURES**

- Capacity of up to 176 wine bottles
- Removable shelves for bulk storage at base
- Easy gliding, 15 + 1 beech shelves
- Display shelving available
- 100% extensible shelving system
- Stainless steel kick plate on stainless models
- Black kick plate on all glass models
- Full built-in installation
- Lock and key
- Activated charcoal filter
- Reversible door
- Digital accuracy via multi functional touch screen display
- Internal temperature from 5-20°C (41-68°F)
- Maintains stable climate for aging fine wines
- Vibration isolation
- Double pane, UV tinted glass
- Energy saving LED lighting to display wines
- Compressor rating 44dB
- ETL approved