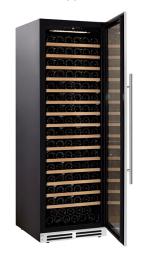

## **OENOPRO 176** SINGLE ZONE WINE CABINET

## **FEATURES**

- Capacity of up to 176 wine bottles
- Removable shelves for bulk storage at base
- Easy gliding, 15 + 1 beech shelves
- Display shelving available
- 100% extensible shelving system
- Stainless steel kick plate on stainless models
- Black kick plate on all glass models
- Full built-in installation
- Lock and key
- Activated charcoal filter
- Reversible door
- Digital accuracy via multi functional touch screen display
- Internal temperature from 5-20°C (41-68°F)
- Maintains stable climate for aging fine wines
- Vibration isolation
- Double pane, UV tinted glass
- Energy saving LED lighting to display wines
- Compressor rating 44dB
- ETL approved