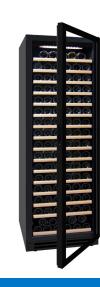

## **OENOPRO 176** SINGLE ZONE WINE CABINET

## **FEATURES**

- Capacity of up to 176 wine bottles
- Removable shelves for bulk storage at base
- Easy gliding, 15 + 1 beech shelves
- Display shelving available
- 100% extensible shelving system
- Stainless steel kick plate on stainless models
- Black kick plate on all glass models
- Full built-in installation
- Lock and key
- Activated charcoal filter
- Reversible door
- Digital accuracy via multi functional touch screen display
- Internal temperature from 5-20°C (41-68°F)
- Maintains stable climate for aging fine wines
- Vibration isolation
- Double pane, UV tinted glass
- Energy saving LED lighting to display wines
- Compressor rating 44dB
- ETL approved