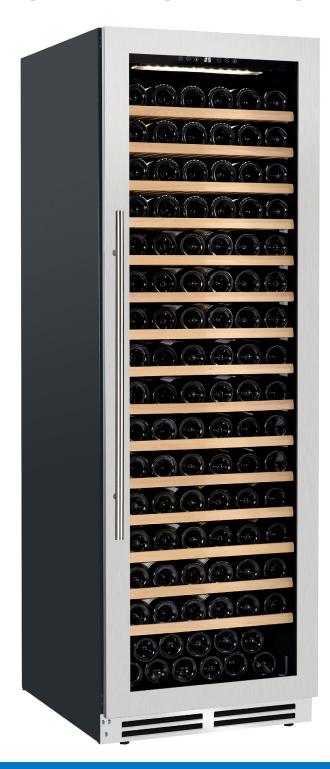

## **OENOPRO 176** SINGLE ZONE WINE CABINET

## **FEATURES**

- Capacity of up to 176 wine bottles
- Removable shelves for bulk storage at base
- Easy gliding, 15 + 1 beech shelves
- Display shelving available
- 100% extensible shelving system
- Stainless steel kick plate on stainless models
- Black kick plate on all glass models
- Full built-in installation
- Lock and key
- Activated charcoal filter
- Reversible door
- Digital accuracy via multi functional touch screen display
- Internal temperature from 5-20°C (41-68°F)
- Maintains stable climate for aging fine wines
- Vibration isolation
- Double pane, UV tinted glass
- Energy saving LED lighting to display wines
- Compressor rating 44dB
- ETL approved