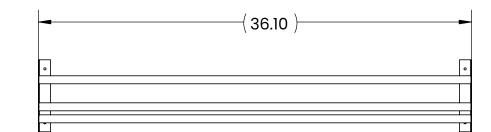

#### **FINISH OPTIONS**

Matte Black

3 FOOT

111

ROD POSITIONS, DISPLAY BRACKET 1 REMOVED FOR CLARITY