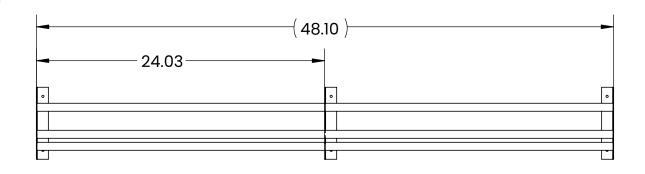

#### **FINISH OPTIONS**

Matte Black

3 FOOT

111

ROD POSITIONS, DISPLAY BRACKET 1 REMOVED FOR CLARITY