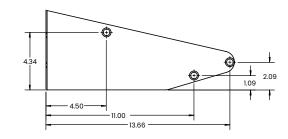

#### **FINISH OPTIONS**

Matte Black

3 FOOT

111

ROD POSITIONS, DISPLAY BRACKET 1 REMOVED FOR CLARITY