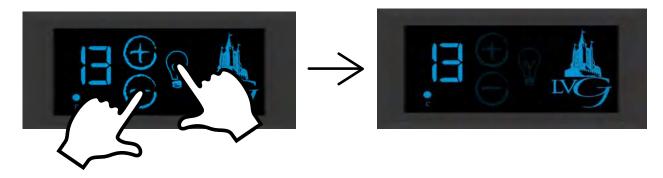

#### 2.2 LOCK MODE

The display can be locked to prevent accidental changes to the temperature or lighting setting.

To enter Lock mode, hold down the "Light" key and momentarily press the "-" key. The LVG backlit logo will flash once and the lighting of the "+", "-" and "Light" keys will turn off.