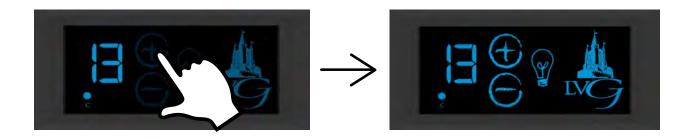

#### 2.1 TEMPERATURE SETTING

To change the temperature set point, touch either the "+" or "-" keys. The digit display will flash and show the actual set point. All subsequent touches to the "+" or "-" keys will affect the temperature set point.

The set point range of this system is from 2°C/36°F to 20°C/68°F.

While the digit display is flashing, touching the "Light" key will toggle between Celsius and Fahrenheit. The selected mode is shown by  $^{\circ}C / ^{\circ}F$  light.

If no operation is selected within 3 seconds, the new temperature or mode will be recorded. The digit display will then stop flashing and return to the current temperature display mode.

Note: If the unit is in sleep mode, any press on the "+" or "-" keys will enable active mode.