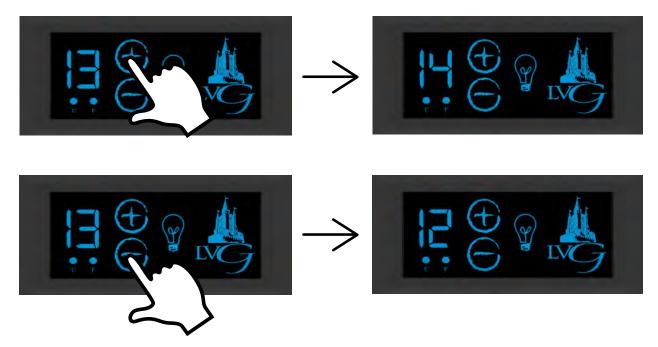

#### 2.1 TEMPERATURE SETTING

To change the temperature set point, touch either the "+" or "-" keys. The digit display will flash and show the actual set point. All subsequent touches to the "+" or "-" keys will affect the temperature set point.

The set point range of this system is from 2°C/36°F to 20°C/68°F.

While the digit display is flashing, touching the "Light" key will toggle between Celsius and Fahrenheit. The selected mode is shown by  $^{\circ}C / ^{\circ}F$  light.

If no operation is selected within 3 seconds, the new temperature or mode will be recorded. The digit display will then stop flashing and return to the current temperature display mode.

Note: If the unit is in sleep mode, any press on the "+" or "-" keys will enable active mode.