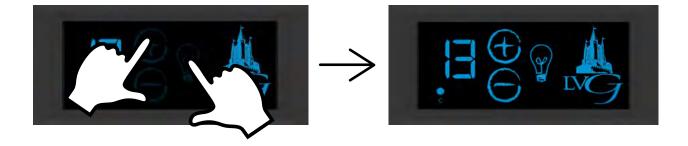

To exit lock mode, hold down the "Light" key and momentarily press the "+" key. The LVG backlit logo will flash once and the lighting of the "+", "-" and "Light" keys will turn on.