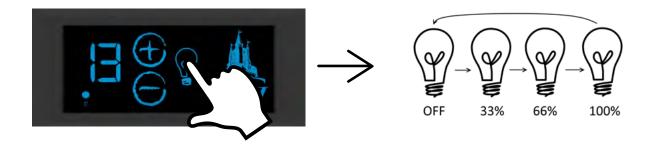

#### 2.2 LIGHTING CONTROL

The lighting intensity is controlled by the "Light" key represented by a bulb

Every touch on the "Light" key, will change the lighting intensity to one of the four programmed modes (Off, 33%, 66%, 100%).