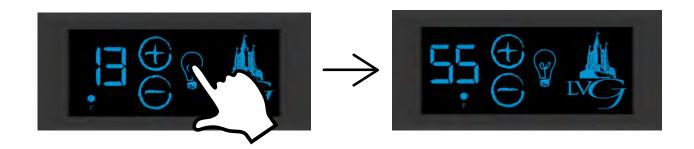

#### 2.2 LIGHTING CONTROL

The lighting intensity is controlled by the "Light" key represented by a bulb

Every touch on the "Light" key, will change the lighting intensity to one of the four programmed modes (Off, 33%, 66%, 100%).

Note: If the unit is in sleep mode, any press on the "Light" keys will enable active mode.