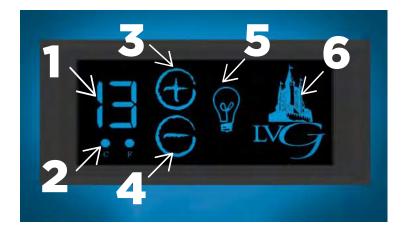

#### 1.2 TOUCH SCREEN KEYS AND LIGHT

- **1** Digit segment display
- 2 Temperature mode °C / °F light
- **3** Touch screen "+" key
- **4** Touch screen "-" key
- **5** Touch screen "Light" key
- 6 Backlit La Vieille Garde logo