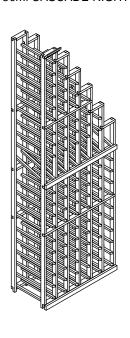

# **ELITE KIT RACK ASSEMBLY INSTRUCTION**

Thank you for purchasing Elite Kit Rack by Genuwine Cellars. The following instructions will help you assemble the 750ml CASCADE LEFT. The same procedure can be applied to the following kits shown.

Please study the instructions carefully prior to starting the assembly.

### 750ml CASCADE LEFT



#### 750ml CASCADE RIGHT



### **HARDWARE**

The following hardware is included in all kits: (QUANTITY WILL VARY, DEPENDING ON KIT.)



Drywall Anchors (QTY: 5)



#8 Robertson Screws (Square Head) (QTY: 5)



Angled Brackets (QTY: 5)



(Square Head) (QTY: 5)

## **TOOLS REQUIRED**

The following tools are required (NOT INCLUDED):

#### IMPORTANT!

Always follow the manufacturer's instructions on how to use the nail gun, to prevent injury. Genuwine Cellars is not liable for any injury incurred while assembling the kit.



Robertson Screwdrivers #6 & #8 (Square Head)



We Recommend A 21 Gauge Nail Gun (Use 21 gauge brand nails, with appropiate air compressor or electric nailer set to 80psi, to prevent spliting)

### **COMPONENTS**

The following components are included in the 750ml CASCADE LEFT.



1 - Left Ladde