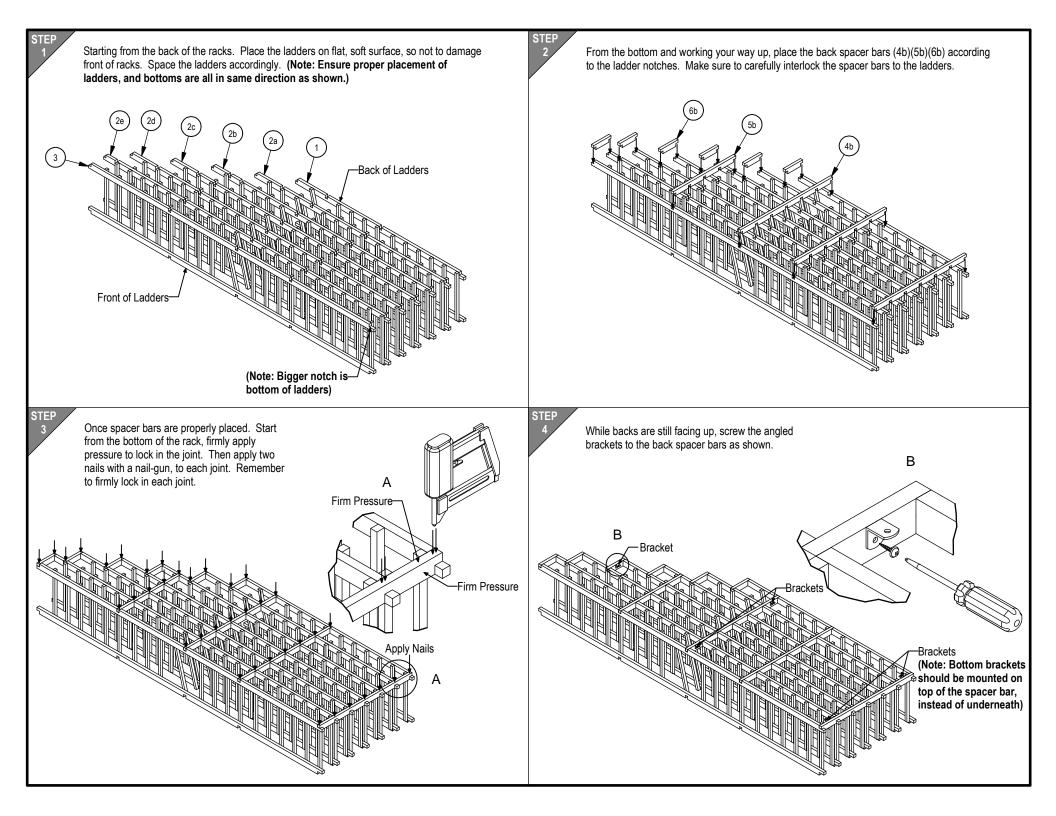

# **ELITE KIT RACK ASSEMBLY INSTRUCTION**

Thank you for purchasing Elite Kit Rack by Genuwine Cellars. The following instructions will help you assemble the 750ml CASCADE LEFT. The same procedure can be applied to the following kits shown.

Please study the instructions carefully prior to starting the assembly.