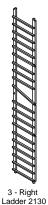

### **COMPONENTS**

The following components are included in the 750ml CASCADE LEFT.

1 - Left Ladder 1257 (QTY: 1)

2b - Middle Ladder 1449 Ladder 1661 (QTY: 1) (QTY: 1)

2c - Middle Ladder 1853

(QTY: 1)

(QTY: 1)