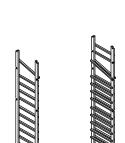

CASCADE RIGHT



### **HARDWARE**

The following hardware is included in all kits: (QUANTITY WILL VARY, DEPENDING ON KIT.)



Drywall Anchors (QTY: 5)



#8 Robertson Screws (Square Head) (QTY: 5)



Angled Brackets (QTY: 5)



(Square Head) (QTY: 5)

## **TOOLS REQUIRED**

The following tools are required (NOT INCLUDED):

#### IMPORTANT!

Always follow the manufacturer's instructions on how to use the nail gun, to prevent injury. Genuwine Cellars is not liable for any injury incurred while assembling the kit.



Robertson Screwdrivers #6 & #8 (Square Head)



We Recommend A 21 Gauge Nail Gun (Use 21 gauge brand nails, with appropiate air compressor or electric nailer set to 80psi, to prevent spliting)

### **COMPONENTS**

The following components are included in the 750ml CASCADE LEFT.



1 - Left Ladder 1257 (QTY: 1)



2b - Middle Ladder 1449 Ladder 1661 (QTY: 1) (QTY: 1)



2c - Middle Ladder 1853

(QTY: 1)





(QTY: 1)



(QTY: 1)







5a - Front Spacer Bars 465 (QTY: 1)



5b - Back Spacer Bars 465 (QTY: 1)



7 - Tilt Stop 689

(QTY: 1)

9 - Base Mould 689 (QTY: 1)



6b - Back Spacer Bars 129 (QTY: 6)



8 - Crown Mould 129 (QTY: 1)