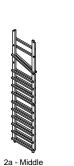

### **COMPONENTS**

The following components are included in the 750ml CASCADE LEFT.

1 - Left Ladder 1257 (QTY: 1)

2b - Middle Ladder 1449 Ladder 1661 (QTY: 1) (QTY: 1)

2c - Middle Ladder 1853

(QTY: 1)

(QTY: 1)