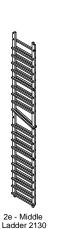

### **COMPONENTS**

The following components are included in the 750ml CASCADE LEFT.

1 - Left Ladder 1257 (QTY: 1)

2b - Middle Ladder 1449 Ladder 1661 (QTY: 1) (QTY: 1)

2c - Middle Ladder 1853

(QTY: 1)

(QTY: 1)