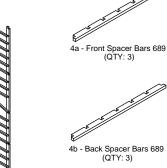

(QTY: 1)

5a - Front Spacer Bars 465 (QTY: 1)

5b - Back Spacer Bars 465 (QTY: 1)

7 - Tilt Stop 689

(QTY: 1)

9 - Base Mould 689 (QTY: 1)

6b - Back Spacer Bars 129 (QTY: 6)

8 - Crown Mould 129 (QTY: 1)