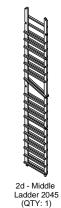

### **COMPONENTS**

The following components are included in the 750ml CASCADE LEFT.

1 - Left Ladder 1257 (QTY: 1)

2b - Middle Ladder 1449 Ladder 1661 (QTY: 1) (QTY: 1)

2c - Middle Ladder 1853

(QTY: 1)

(QTY: 1)