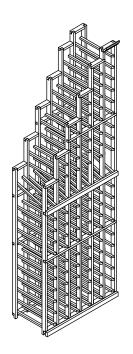

### 750ml CASCADE LEFT

### **COMPONENTS**

The following components are included in the 750ml CASCADE LEFT.

1 - Left Ladder 1257 (QTY: 1)

2b - Middle Ladder 1449 Ladder 1661 (QTY: 1) (QTY: 1)

2c - Middle Ladder 1853

(QTY: 1)

(QTY: 1)

(QTY: 1)

5a - Front Spacer Bars 465 (QTY: 1)

5b - Back Spacer Bars 465 (QTY: 1)

7 - Tilt Stop 689

(QTY: 1)

9 - Base Mould 689 (QTY: 1)

6b - Back Spacer Bars 129 (QTY: 6)

8 - Crown Mould 129 (QTY: 1)