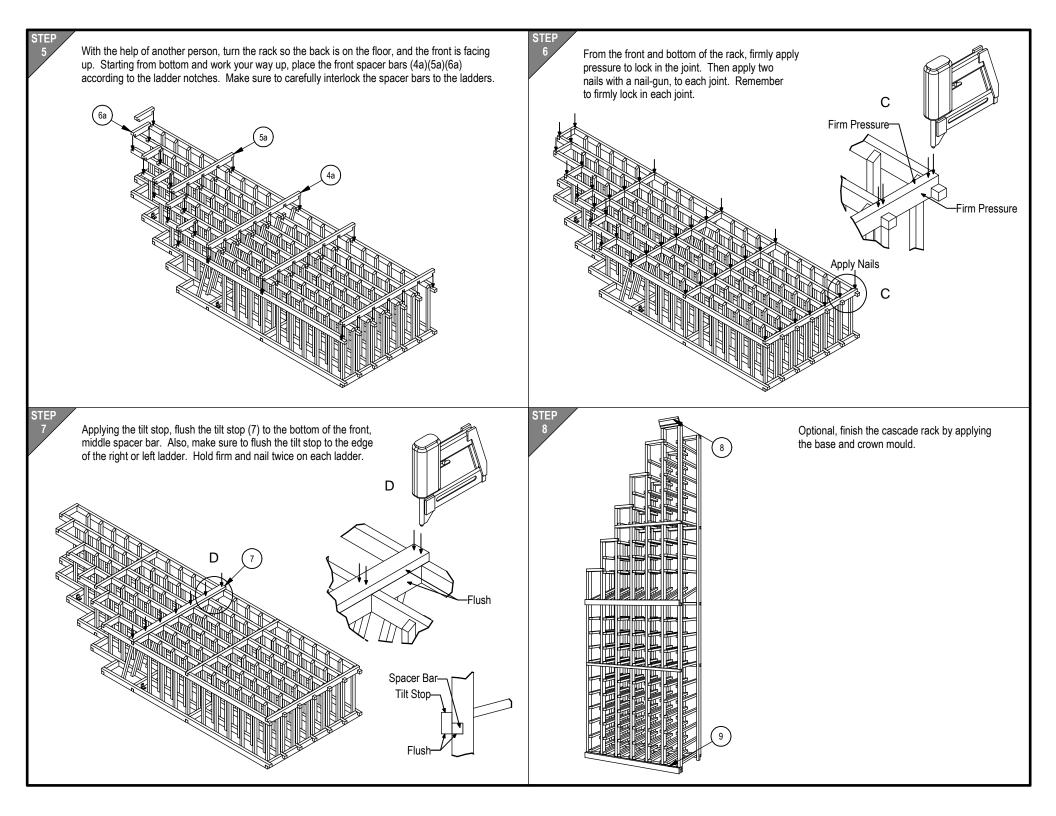

# **ELITE KIT RACK ASSEMBLY INSTRUCTION**

Thank you for purchasing Elite Kit Rack by Genuwine Cellars. The following instructions will help you assemble the 750ml CASCADE LEFT. The same procedure can be applied to the following kits shown.

Please study the instructions carefully prior to starting the assembly.