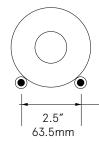

Email info@winepegs.com Web http://www.winepegs.com

#### BOTTLE CAPACITY:

Varies depending on layout

## HARDWARE DIMENSIONS:

7″ x 0.5″ Ø 178mm x 13mm Ø

#### **STANDARD FINISHES**

Brushed Aluminum Flat Black

## MATERIALS

6061-T6 Aluminum Silicone O-rings;

## PANEL OPTIONS

**EXAMPLES** Wood, MDF, Acrylic, Metal, Stone.

All hardware requires a wall panel for secure installation.

All hardware must mount on a flat surface.

## MOUNTING HARDWARE

Panel thickness and design will determine type of hardware required. All hardware for assembly and installation is stocked and can be supplied.

#### THREAD DEPTH DETAIL



Internal threads are 1/4 - 20 To a depth of 3/4"

CAD ID. REG. NUMBER 152171 US PATENT NUMBER US D739,189S



## LAYOUT DIMENSIONS

STORES ONE BOTTLE PER PAIR 1:4 SCALE