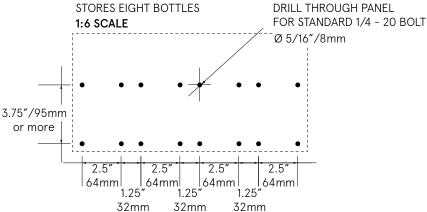

ail info@winepegs.com Web http://www.winepegs.com

#### BOTTLE CAPACITY:

Varies depending on layout

## HARDWARE DIMENSIONS:

7″ x 0.5″ Ø 178mm x 13mm Ø

#### **STANDARD FINISHES**

Brushed Aluminum Flat Black

## MATERIALS

6061-T6 Aluminum Silicone O-rings;

## PANEL OPTIONS

**EXAMPLES** Wood, MDF, Acrylic, Metal, Stone.

All hardware requires a wall panel for secure installation.

All hardware must mount on a flat surface.

## MOUNTING HARDWARE

Panel thickness and design will determine type of hardware required. All hardware for assembly and installation is stocked and can be supplied.

#### THREAD DEPTH DETAIL



Internal threads are 1/4 - 20 To a depth of 3/4"

CAD ID. REG. NUMBER 152171 US PATENT NUMBER US D739,189S



## LAYOUT DIMENSIONS

STORES ONE BOTTLE PER PAIR 1:4 SCALE