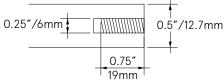

## HARDWARE DIMENSIONS:

7″ x 0.5″ Ø 178mm x 13mm Ø

#### THREAD DEPTH DETAIL

Internal threads are 1/4 - 20 To a depth of 3/4"

CAD ID. REG. NUMBER 152171 US PATENT NUMBER US D739,189S