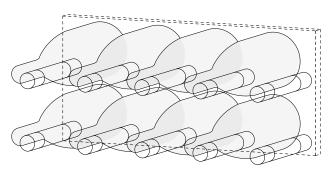

## **BOTTLE CAPACITY:**

Varies depending on layout

# LAYOUT DIMENSIONS

STORES THREE BOTTLES WITH TWO PAIRS 1:4 SCALE