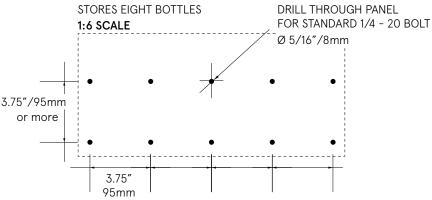

North America Toll Free +1 866 999 2103 Email info@winepegs.com Web http://www.winepegs.com

## **BOTTLE CAPACITY:**

Varies depending on layout

## HARDWARE DIMENSIONS:

7" x 1" Ø 178mm x 25mm Ø

## STANDARD FINISHES

Brushed Aluminum Flat Black

#### **MATERIALS**

6061-T6 Aluminum Silicone O-rings;

#### **PANEL OPTIONS**

**EXAMPLES** 

Wood, MDF, Acrylic, Metal, Stone.

All hardware requires a wall panel for secure installation.

All hardware must mount on a flat surface.

## MOUNTING HARDWARE

Panel thickness and design will determine type of hardware required. All hardware for assembly and installation is stocked and can be supplied.

### THREAD DEPTH DETAIL



Internal threads are 1/4 - 20 To a depth of 3/4"



# LAYOUT DIMENSIONS

STORES THREE BOTTLES WITH TWO PAIRS 1:4 SCALE