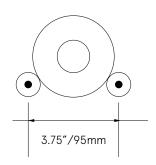

*

North America Toll Free +1 866 999 2103 Email info@winepegs.com Web http://www.winepegs.com

## **BOTTLE CAPACITY:**

Varies depending on layout

## HARDWARE DIMENSIONS:

7" x 1" Ø 178mm x 25mm Ø

## STANDARD FINISHES

Brushed Aluminum Flat Black

#### **MATERIALS**

6061-T6 Aluminum Silicone O-rings;

#### **PANEL OPTIONS**

**EXAMPLES** 

Wood, MDF, Acrylic, Metal, Stone.

All hardware requires a wall panel for secure installation.

All hardware must mount on a flat surface.

## MOUNTING HARDWARE

Panel thickness and design will determine type of hardware required. All hardware for assembly and installation is stocked and can be supplied.

### THREAD DEPTH DETAIL



Internal threads are 1/4 - 20 To a depth of 3/4"



# LAYOUT DIMENSIONS

STORES THREE BOTTLES WITH TWO PAIRS 1:4 SCALE