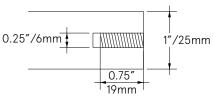

#### **CONTACT INFO**

North America Toll Free +1 866 999 2103 Email info@winepegs.com Web http://www.winepegs.com

## **BOTTLE CAPACITY:**

Varies depending on layout

## HARDWARE DIMENSIONS:

7" x 1" Ø 178mm x 25mm Ø

## STANDARD FINISHES

Brushed Aluminum Flat Black

#### **MATERIALS**

6061-T6 Aluminum Silicone O-rings;

#### **PANEL OPTIONS**

**EXAMPLES** 

Wood, MDF, Acrylic, Metal, Stone.

All hardware requires a wall panel for secure installation.

All hardware must mount on a flat surface.

## MOUNTING HARDWARE

Panel thickness and design will determine type of hardware required. All hardware for assembly and installation is stocked and can be supplied.

### THREAD DEPTH DETAIL



Internal threads are 1/4 - 20 To a depth of 3/4"



# LAYOUT DIMENSIONS

STORES THREE BOTTLES WITH TWO PAIRS 1:4 SCALE