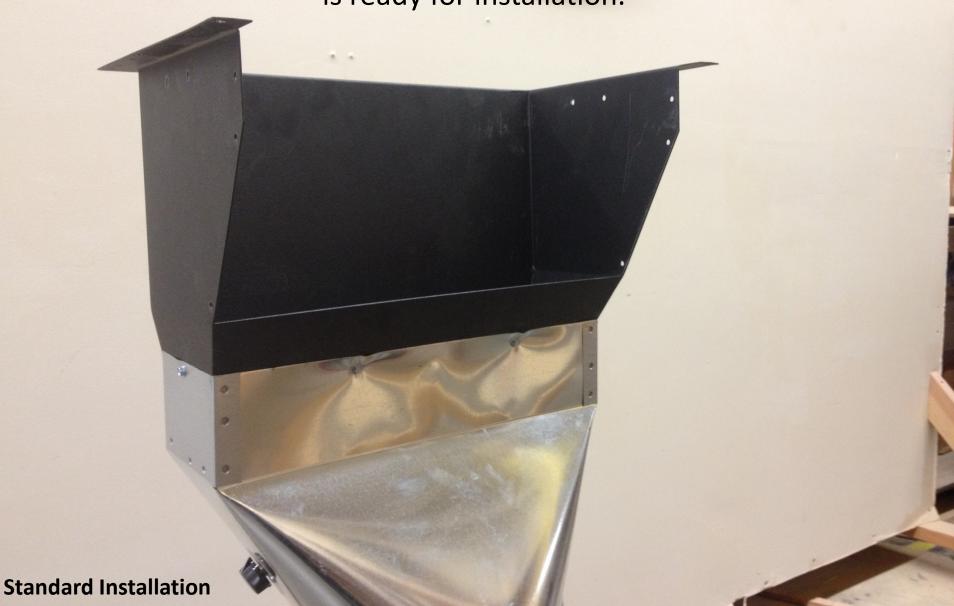

## Universal Ducting Kit Installation Instructions

By WhisperKOOL





If the unit has been mounted, remove the 8 Hex Head screws nearest the top of the unit. (Note: Six of the screws are mounted through the flange and into the wall (A), the other two are through the flange and into the unit. (B)



## **Near Flush Installation**

Set the duct on the unit and slide it into place.















If the unit has been mounted, remove the 8 screws nearest the top of the unit. (Note: Six of the screws are mounted through the flange and into the wall (A), the other two are through the flange and into the unit. (B)



## **Standard Installation**

Set the duct on the unit and slide it into place.