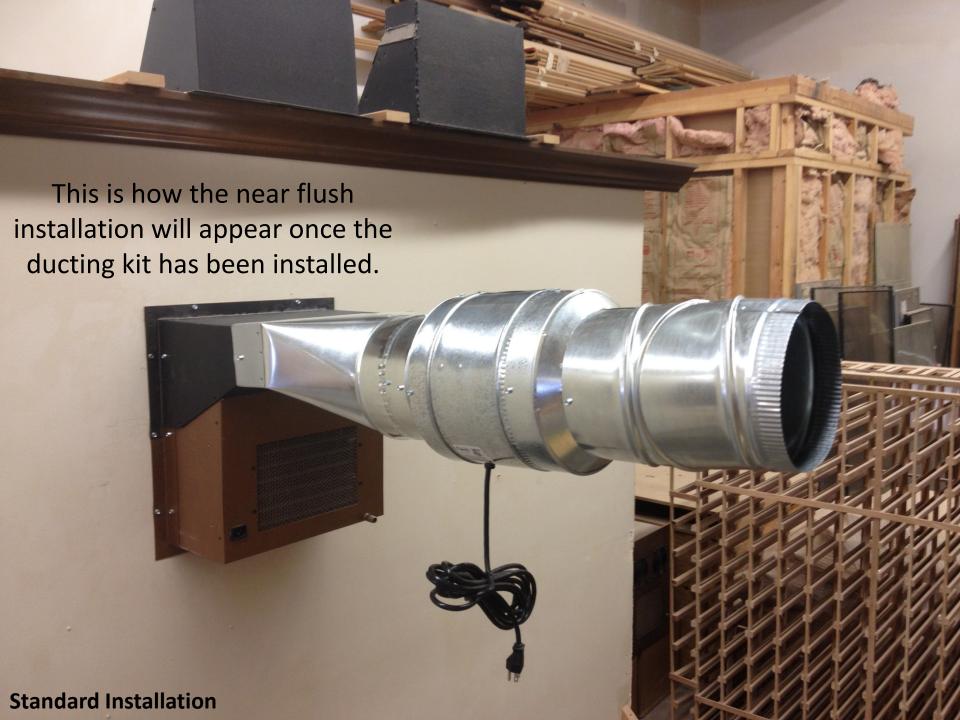

## Universal Ducting Kit Installation Instructions

By WhisperKOOL





If the unit has been mounted, remove the 8 Hex Head screws nearest the top of the unit. (Note: Six of the screws are mounted through the flange and into the wall (A), the other two are through the flange and into the unit. (B)



## **Near Flush Installation**

Set the duct on the unit and slide it into place.















If the unit has been mounted, remove the 8 screws nearest the top of the unit. (Note: Six of the screws are mounted through the flange and into the wall (A), the other two are through the flange and into the unit. (B)



## **Standard Installation**

Set the duct on the unit and slide it into place.