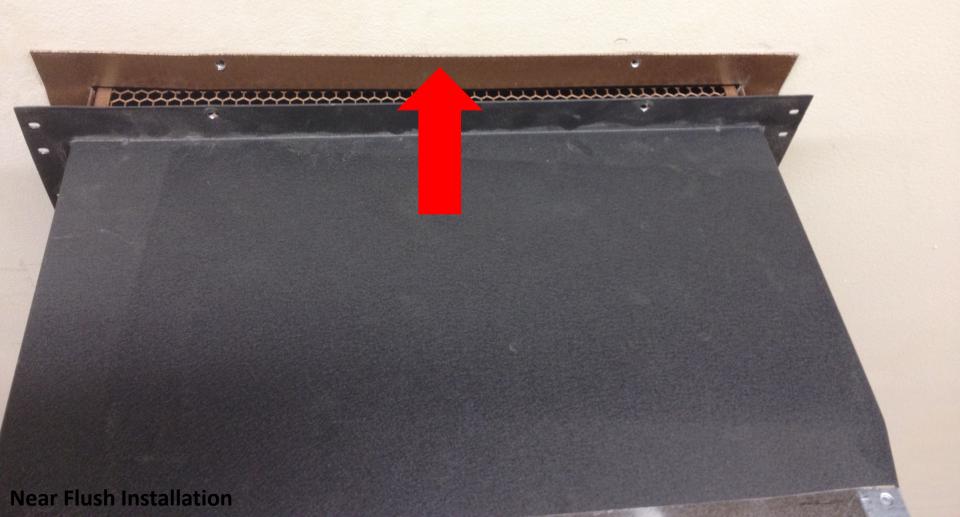

## **Near Flush Installation**

Set the duct on the unit and slide it into place.

If the unit has been mounted, remove the 8 screws nearest the top of the unit. (Note: Six of the screws are mounted through the flange and into the wall (A), the other two are through the flange and into the unit. (B)