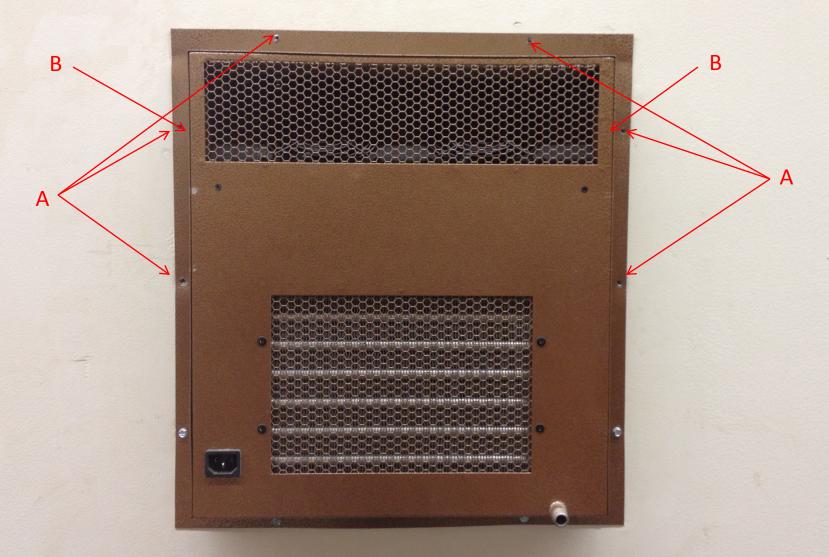

## Universal Ducting Kit Installation Instructions

By WhisperKOOL

If the unit has been mounted, remove the 8 Hex Head screws nearest the top of the unit. (Note: Six of the screws are mounted through the flange and into the wall (A), the other two are through the flange and into the unit. (B)