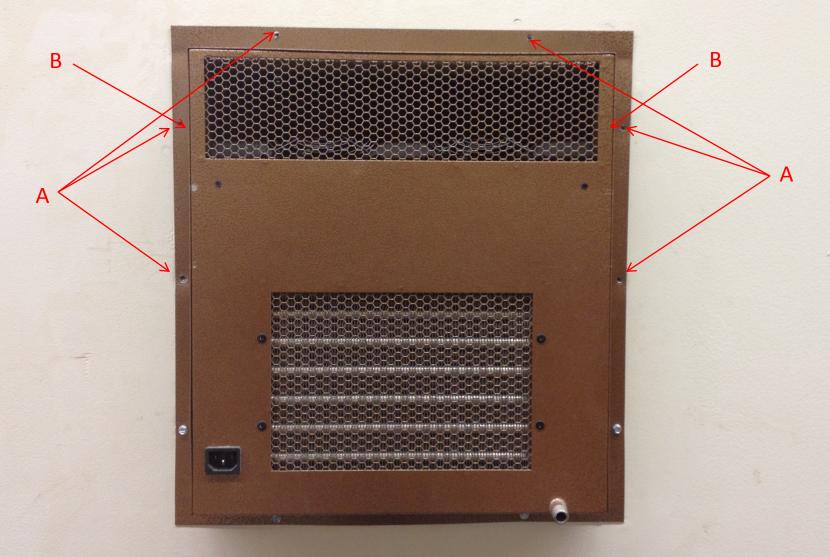

## Universal Ducting Kit Installation Instructions

By WhisperKOOL

If the unit has been mounted, remove the 8 Hex Head screws nearest the top of the unit. (Note: Six of the screws are mounted through the flange and into the wall (A), the other two are through the flange and into the unit. (B)

## **Near Flush Installation**

Set the duct on the unit and slide it into place.

If the unit has been mounted, remove the 8 screws nearest the top of the unit. (Note: Six of the screws are mounted through the flange and into the wall (A), the other two are through the flange and into the unit. (B)