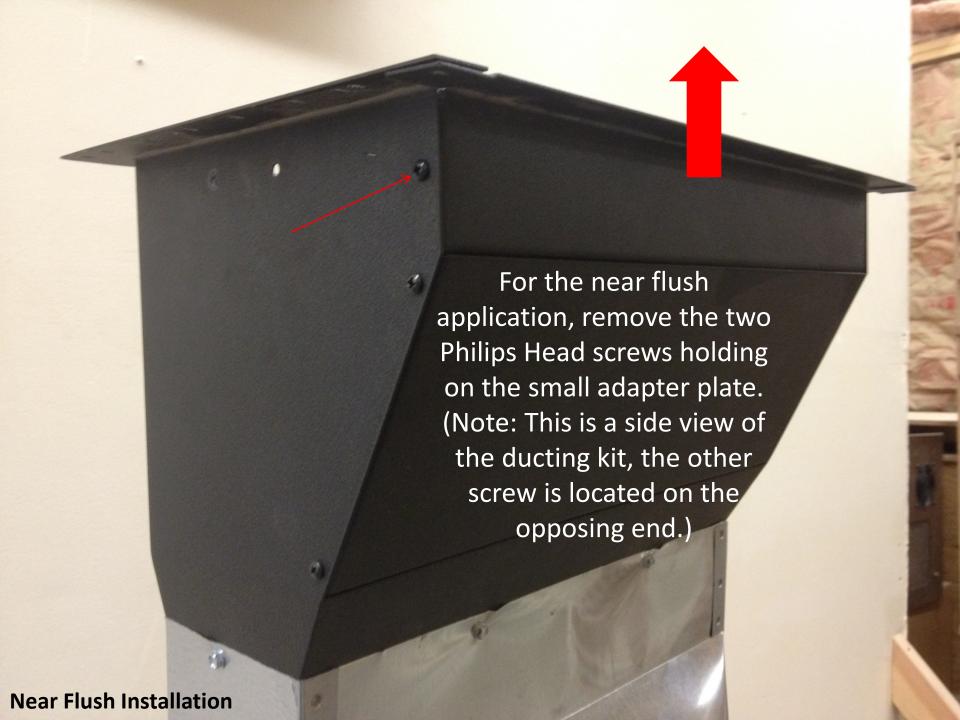

## **Near Flush Installation**

Set the duct on the unit and slide it into place.

If the unit has been mounted, remove the 8 screws nearest the top of the unit. (Note: Six of the screws are mounted through the flange and into the wall (A), the other two are through the flange and into the unit. (B)