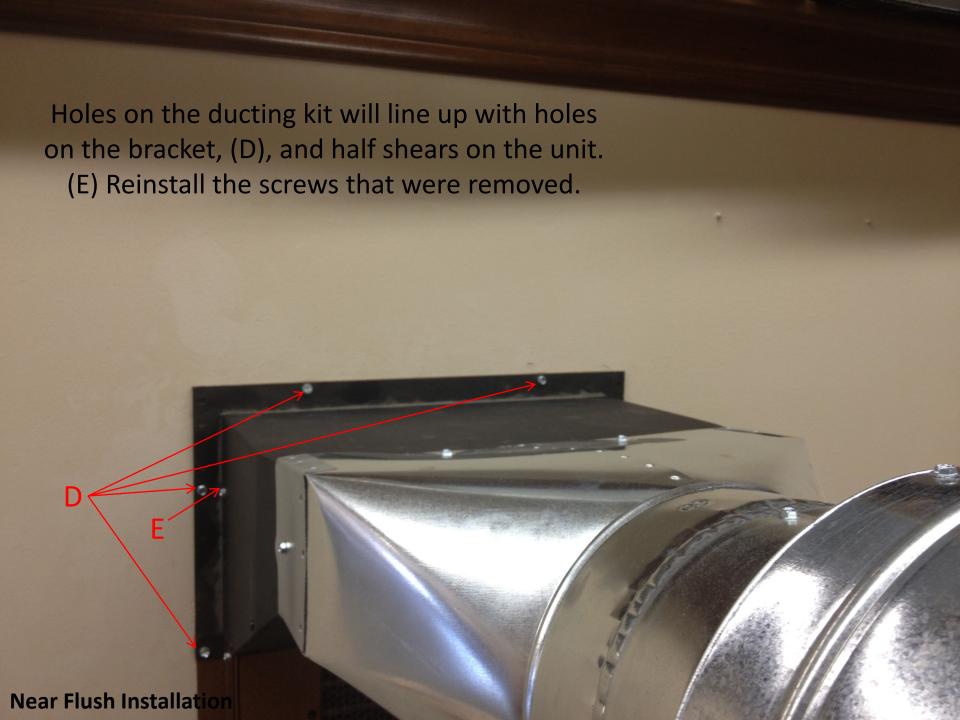

## Universal Ducting Kit Installation Instructions

By WhisperKOOL

If the unit has been mounted, remove the 8 Hex Head screws nearest the top of the unit. (Note: Six of the screws are mounted through the flange and into the wall (A), the other two are through the flange and into the unit. (B)

## **Near Flush Installation**

Set the duct on the unit and slide it into place.

If the unit has been mounted, remove the 8 screws nearest the top of the unit. (Note: Six of the screws are mounted through the flange and into the wall (A), the other two are through the flange and into the unit. (B)