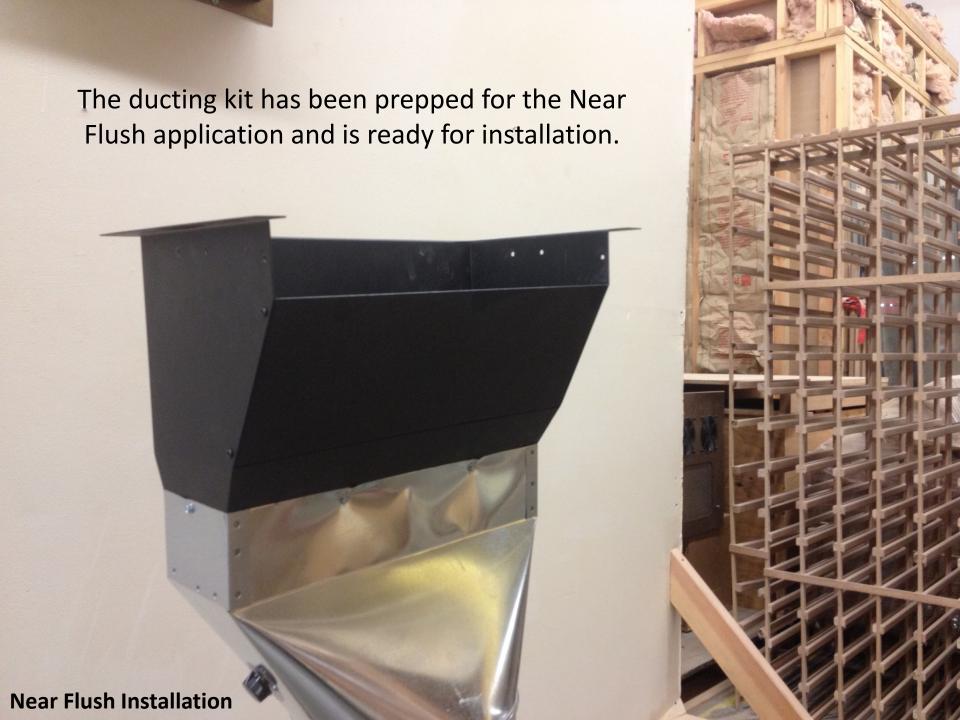

## **Near Flush Installation**

Set the duct on the unit and slide it into place.

If the unit has been mounted, remove the 8 screws nearest the top of the unit. (Note: Six of the screws are mounted through the flange and into the wall (A), the other two are through the flange and into the unit. (B)