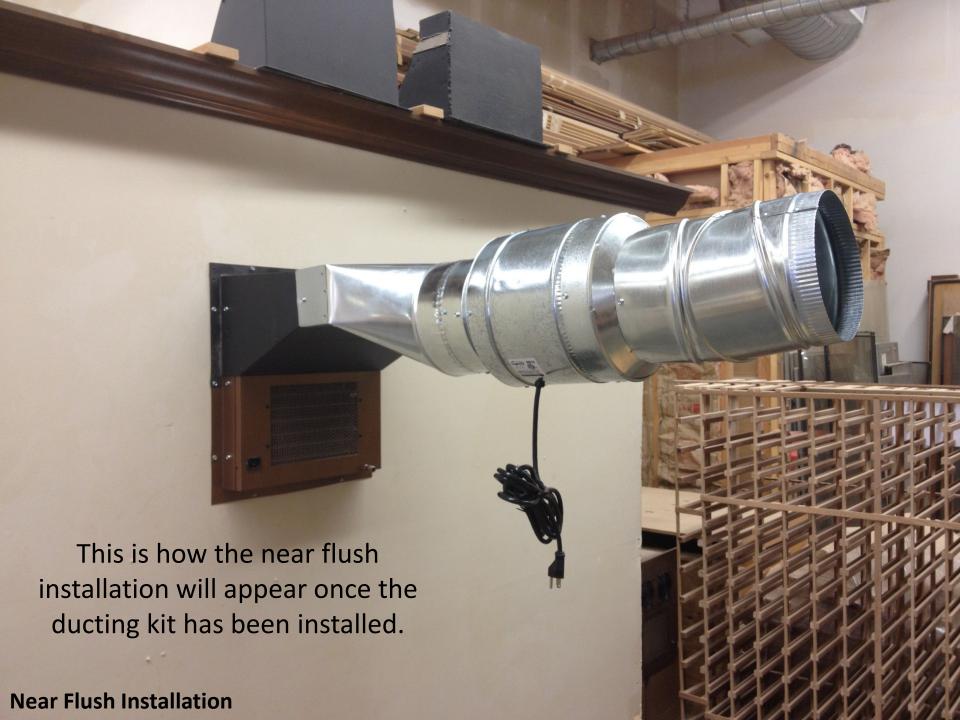

## **Near Flush Installation**

Set the duct on the unit and slide it into place.

If the unit has been mounted, remove the 8 screws nearest the top of the unit. (Note: Six of the screws are mounted through the flange and into the wall (A), the other two are through the flange and into the unit. (B)