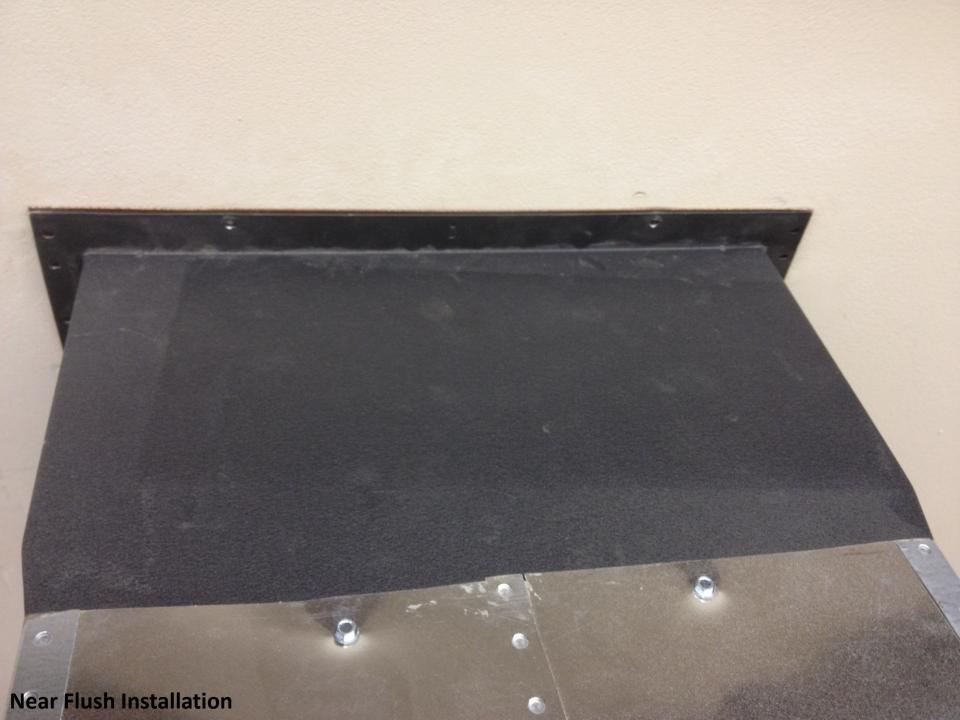

## **Near Flush Installation**

Set the duct on the unit and slide it into place.

If the unit has been mounted, remove the 8 screws nearest the top of the unit. (Note: Six of the screws are mounted through the flange and into the wall (A), the other two are through the flange and into the unit. (B)