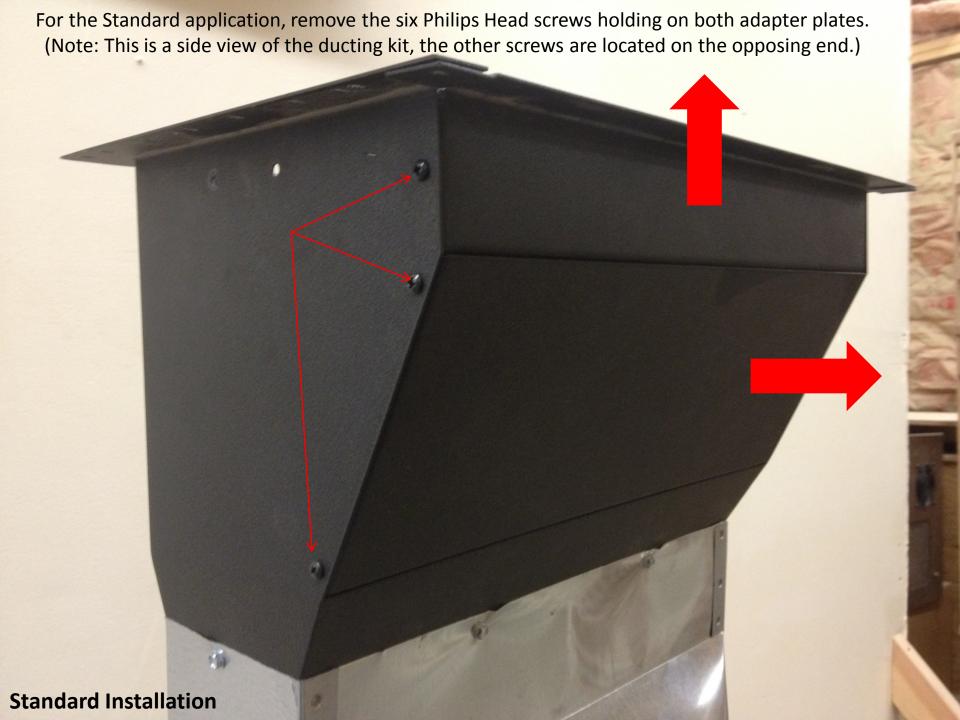

## Universal Ducting Kit Installation Instructions

By WhisperKOOL





If the unit has been mounted, remove the 8 Hex Head screws nearest the top of the unit. (Note: Six of the screws are mounted through the flange and into the wall (A), the other two are through the flange and into the unit. (B)



## **Near Flush Installation**

Set the duct on the unit and slide it into place.















If the unit has been mounted, remove the 8 screws nearest the top of the unit. (Note: Six of the screws are mounted through the flange and into the wall (A), the other two are through the flange and into the unit. (B)



## **Standard Installation**

Set the duct on the unit and slide it into place.