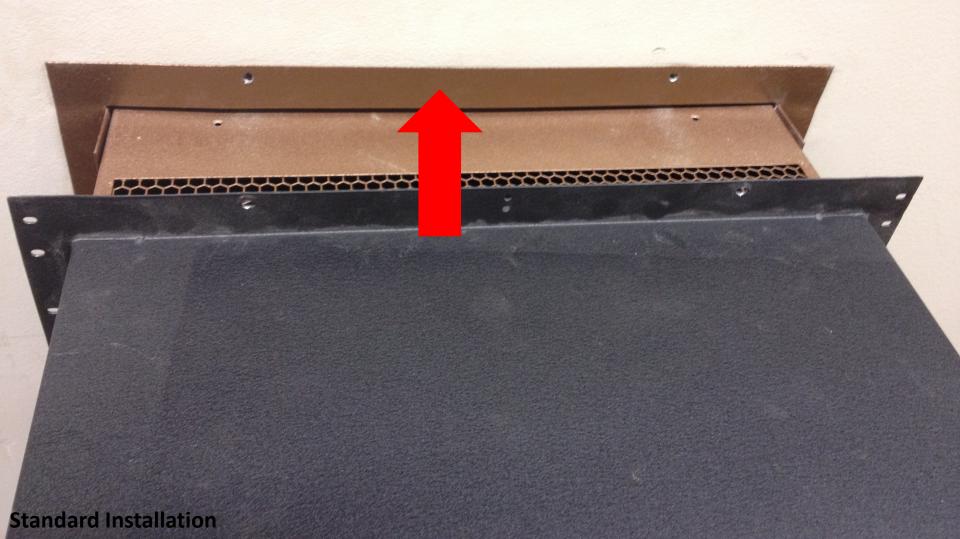

## Universal Ducting Kit Installation Instructions

By WhisperKOOL





If the unit has been mounted, remove the 8 Hex Head screws nearest the top of the unit. (Note: Six of the screws are mounted through the flange and into the wall (A), the other two are through the flange and into the unit. (B)



## **Near Flush Installation**

Set the duct on the unit and slide it into place.















If the unit has been mounted, remove the 8 screws nearest the top of the unit. (Note: Six of the screws are mounted through the flange and into the wall (A), the other two are through the flange and into the unit. (B)



## **Standard Installation**

Set the duct on the unit and slide it into place.